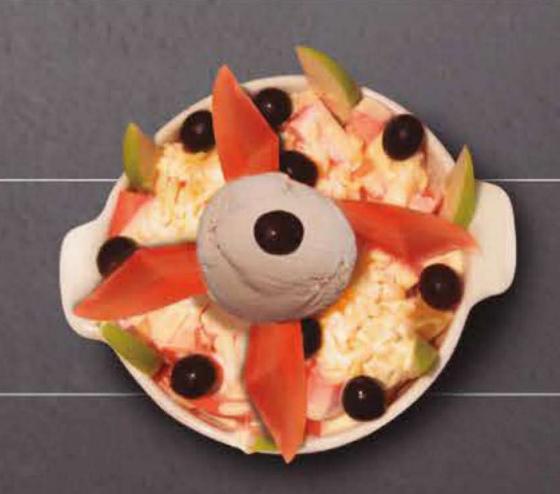

Acompañado de papas a la francesa

Súper perro

Ensalada de frutas (helado y galleta)

Pinchos (cerdo - pollo)

Acompañado de papas a la francesa