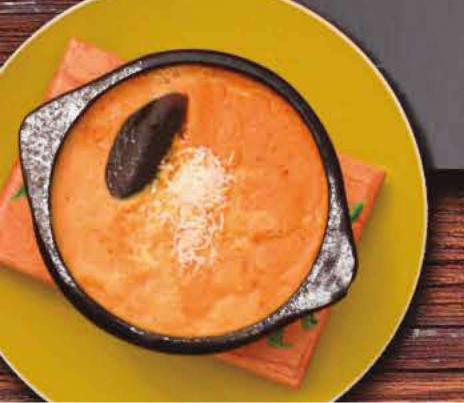

# Pechuga a la plancha

Acompañado de ensalada, opcional papa francesa, yuca o patacón.